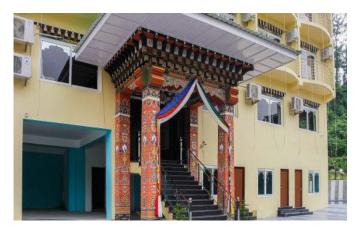

#### 1)Central Hotel

Location: Gatoen Lam, Phuentsholing, Bhutan

Central Hotel is a great choice for travellers looking for a 3 star star hotel in Phuentsholing. This Hotel stands out as one of the highly recommended hotels in Phuentsholing and from all three-star hotels in Phuentsholing. Central Hotel is very much popular among the tourists.