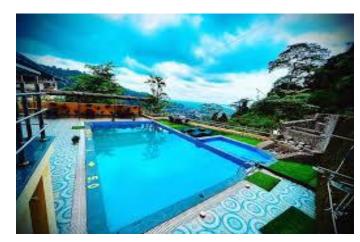

ended hotels in Phuentsholing and from all three-star hotels in Phuentsholing. Central Hotel is very much popular among the tourists.

#### **ROOMS:**









**Deluxe** Executive



Standard

## **Bathroom:**





### 2)Alem Hotel and Resort

Location: Kabraytar, Phuentsholing, Thimphu





ALEM Resort is decorated in an exquisite and elegant facade, so much that it will be a conspicuous edifice in the city where it is located. Alem Resort provides a conductive spot for our valued guests to take a break from their busy schedule, to a place where they can find comfort and unlimited luxury. Alem Resort epitomizes understated luxury and gracious service in an intimate sanctuary.

### **ROOMS:**





**Standard** Deluxe





Suite

Grand Deluxe

### **Bathroom**





# **Swimming pool:**





### 3)Gadhen Hotel

Location: Lower market area of Phuentsholing, Bhutan





Located in a picturesque setting, Gadhen hotel offers a charming retreat with in-room WiFi and ample parking. Savor breakfast or unwind at the bar and restaurant, while enjoying the attentive service of the 24-hour front desk.

### **ROOMS:**



**Standard Single** 



**Family Suite** 





Deluxe

Standard King/Twin

## Bathroom





# 4)Hotel Amo Chhu View

**Location:** Lower Dam Dara area, Phuntsholing, Bhutan





Hotel Amo Chhu View is located at Lower Dam Dara the vigorous side of Phuentsholing near Amo Chhu River, established on 12<sup>th</sup> April 2019 with 37 Guest Rooms (standard suite, standard twin & deluxe) and they invite you to the finest address in the city. Some of the facilities include an