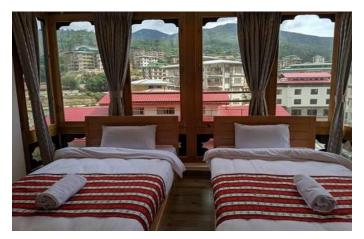

# 7)Hotel Ugyen

Location: Olakha, Thimphu, Bhutan

**Standard Double** 

Hotel Ugyen features air-conditioned rooms in Thimphu. Among the facilities of this property are a restaurant, a 24-hour front desk and room service, along with free WiFi throughout the property. There is free private parking and the property offers paid airport shuttle service. At the hotel, every room includes a desk, a flat-screen TV and a private bathroom.

**ROOMS:** 

Double

**Premium Deluxe** 