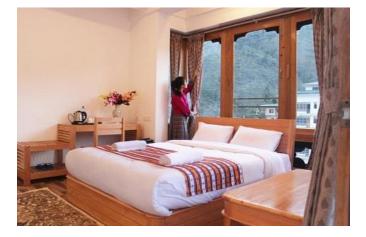

# 7)Hotel Ugyen

Location: Olakha, Thimphu, Bhutan

**Standard Double** 

Hotel Ugyen features air-conditioned rooms in Thimphu. Among the facilities of this property are a restaurant, a 24-hour front desk and room service, along with free WiFi throughout the property. There is free private parking and the property offers paid airport shuttle service. At the hotel, every room includes a desk, a flat-screen TV and a private bathroom.

**ROOMS:** 

Double

**Premium Deluxe** 