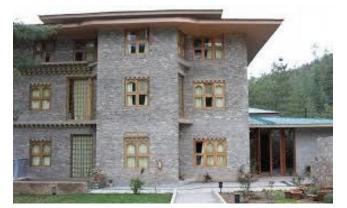

### 1)Cholay Khangzang

Location: Simtokha, Thimphu, Bhutan

**Cholay Khangzang hotel** is a luxurious hotel located in Thimphu, Bhutan, offering a peaceful and serene environment with stunning mountain views. It is authorized by the Tourism Council of Bhutan, ensuring the highest quality service and facilities. The hotel features a blend of warmness and simplicity, making it an ideal place for relaxation. It is situated in a pristine location facing Simtokha Dzong, a historical fortress that adds to the hotel's charm.