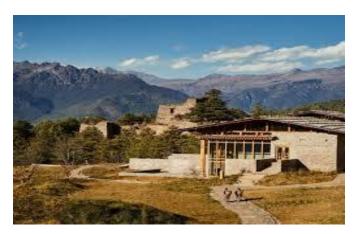

#### 5) Six Senses

Location: Above Paro National Museum

Sitting near a 12th-century fortress on a ridge above the Paro Dzong with breathtaking views, Six Senses Paro provides a warm, luxurious mountain retreat. The design has taken inspiration from the rock fortress, with its grand outdoor stone platform area where you can dine or relax. Perched up high at an elevation of 2,675 metres, the hotly anticipated Six Senses lodge sits in a prime position within Paro. As well as blending subtly into 12th-century 'dzong' ruins (from which it gets its name 'Six Senses Stone Ruins'), this thoughtfully-designed property offers phenomenal sweeping views across the forested valley to dramatic mountains beyond, which sit perfectly at eye-level.

**Lodge Suite** 

**Upper Lodge Suite** 

One Bedroom Villa

Two Bedroom Villa

Three Bedroom Villa