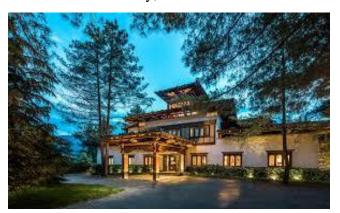

### 3) Le Meridien Paro, Riverfront

Location: Shaba, Paro, Bhutan

Set against the Himalayas, this polished, palatial hotel built to resemble a 17th-century fortress overlooks the Paro River and is 4 km from the airport, and 7 km from Rinpung Dzong, a famed Buddhist monastery/fortress.