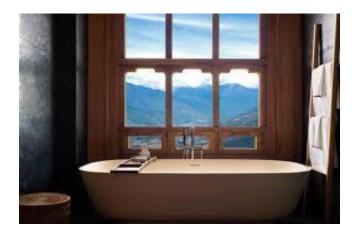

Sitting near a 12th-century fortress on a ridge above the Paro Dzong with breathtaking views, Six Senses Paro provides a warm, luxurious mountain retreat. The design has taken inspiration from the rock fortress, with its grand outdoor stone platform area where you can dine or relax. Perched up high at an elevation of 2,675 metres, the hotly anticipated Six Senses lodge sits in a prime position within Paro. As well as blending subtly into 12th-century 'dzong' ruins (from which it gets its name 'Six Senses Stone Ruins'), this thoughtfully-designed property offers phenomenal sweeping views across the forested valley to dramatic mountains beyond, which sit perfectly at eye-level.



**Lodge Suite** 



**Upper Lodge Suite** 



One Bedroom Villa



Two Bedroom Villa



Three Bedroom Villa





# **Swimming pool**