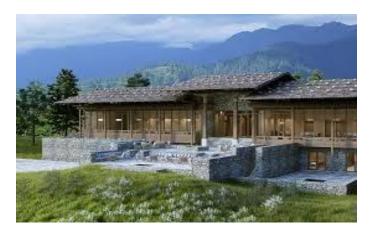

#### 5) Six Senses

Location: Above Paro National Museum

Sitting near a 12th-century fortress on a ridge above the Paro Dzong with breathtaking views, Six Senses Paro provides a warm, luxurious mountain retreat. The design has taken inspiration from the rock fortress, with its grand outdoor stone platform area where you can dine or relax. Perched up high at an elevation of 2,675 metres, the hotly anticipated Six Senses lodge sits in a prime position within Paro. As well as blending subtly into 12th-century 'dzong' ruins (from which it gets its name 'Six Senses Stone Ruins'), this thoughtfully-designed property offers phenomenal sweeping views across the forested valley to dramatic mountains beyond, which sit perfectly at eye-level.

**Lodge Suite** 

**Upper Lodge Suite** 

One Bedroom Villa

Two Bedroom Villa

Three Bedroom Villa