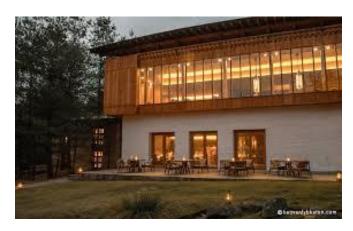

#### 4) Amankora

Location: Balakha Tshento, Drugyel, Paro, Bhutan

Combining Aman, the Sanskrit word for peace and Kora or Circular pilgrimage in dzongkha, Amankora is a unique circuit of lodges set across western and central valleys of Bhutan. Situated in Balakha village, 30 minutes from Paro international airport, 24 suite Amankora Paro retreat contrast rustic elements with contemporary design. Its architecture features natural rammed-earth walls, gently sloping roofs and wood paneled interiors. Hidden in the hills above Paro Town, this luxury lodge has the power to sweep guests from one world to another.