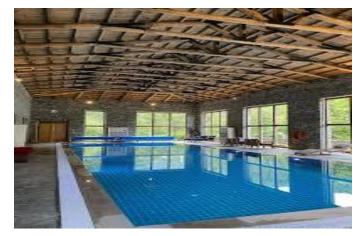

culture of the Paro District, one of the most historic valley regions in all of Bhutan.







**Valley Room** 







Como Villa





**Swimming pool** 





### 2) Zhiwaling Heritage Hotel

Location: Satsam Chorten, Paro, Bhutan





Set on 4 lush hectares of countryside with views of the surrounding mountains, this tranquil hotel in multiple stone buildings with ornate woodwork is 4 km from the Paro Taktsang sacred cliffside temple complex and 15 km from Paro Airport. Casual suites have sitting areas, balconies and mountain views, as well as cable TV and Wi-Fi access. Upgraded 1- and 2-bedroom suites add living rooms; there's one with a private shrine and butler service. In-room dining is available.







**Takin or Blue Poppy Suite** 



**Junior Suite** 





# **Swimming pool**





Page **4** of **12** 



### 3) Le Meridien Paro, Riverfront

Location: Shaba, Paro, Bhutan





Set against the Himalayas, this polished, palatial hotel built to resemble a 17th-century fortress overlooks the Paro River and is 4 km from the airport, and 7 km from Rinpung Dzong, a famed Buddhist monastery/fortress.



**Deluxe Twin** 



**Deluxe King** 



**Royal Suite** 



Classic King



**Grand Deluxe** 



**Classic Twin** 



**Corner Suite** 



Classic Room



**Guest Room** 



**Deluxe Twin** 





Page **7** of **12** 

### **Swimming pool**





#### 4) Amankora

Location: Balakha Tshento, Drugyel, Paro, Bhutan





Combining Aman, the Sanskrit word for peace and Kora or Circular pilgrimage in dzongkha, Amankora is a unique circuit of lodges set across western and central v