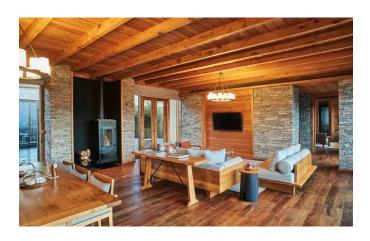

#### 4) Amankora

Location: Balakha Tshento, Drugyel, Paro, Bhutan

Combining Aman, the Sanskrit word for peace and Kora or Circular pilgrimage in dzongkha, Amankora is a unique circuit of lodges set across western and central valleys of Bhutan. Situated in Balakha village, 30 minutes from Paro international airport, 24 suite Amankora Paro retreat contrast rustic elements with contemporary design. Its architecture features natural rammed-earth walls, gently sloping roofs and wood paneled interiors. Hidden in the hills above Paro Town, this luxury lodge has the power to sweep guests from one world to another.

Bathroom