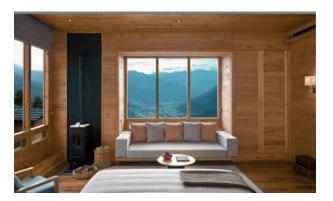

#### 5) Six Senses

Location: Above Paro National Museum

Sitting near a 12th-century fortress on a ridge above the Paro Dzong with breathtaking views, Six Senses Paro provides a warm, luxurious mountain retreat. The design has taken inspiration from the rock fortress, with its grand outdoor stone platform area where you can dine or relax. Perched up high at an elevation of 2,675 metres, the hotly anticipated Six Senses lodge sits in a prime position within Paro. As well as blending subtly into 12th-century 'dzong' ruins (from which it gets its name 'Six Senses Stone Ruins'), this thoughtfully-designed property offers phenomenal sweeping views across the forested valley to dramatic mountains beyond, which sit perfectly at eye-level.

**Lodge Suite** 

**Upper Lodge Suite** 

One Bedroom Villa

Two Bedroom Villa

Three Bedroom Villa