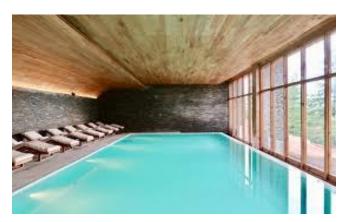

ury fortress on a ridge above the Paro Dzong with breathtaking views, Six Senses Paro provides a warm, luxurious mountain retreat. The design has taken inspiration from the rock fortress, with its grand outdoor stone platform area where you can dine or relax. Perched up high at an elevation of 2,675 metres, the hotly anticipated Six Senses lodge sits in a prime position within Paro. As well as blending subtly into 12th-century 'dzong' ruins (from which it gets its name 'Six Senses Stone Ruins'), this thoughtfully-designed property offers phenomenal sweeping views across the forested valley to dramatic mountains beyond, which sit perfectly at eye-level.



**Lodge Suite** 



**Upper Lodge Suite** 



One Bedroom Villa



Two Bedroom Villa



Three Bedroom Villa





# **Swimming pool**