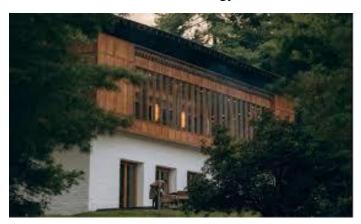

#### 4) Amankora

Location: Balakha Tshento, Drugyel, Paro, Bhutan

Combining Aman, the Sanskrit word for peace and Kora or Circular pilgrimage in dzongkha, Amankora is a unique circuit of lodges set across western and central valleys of Bhutan. Situated in Balakha village, 30 minutes from Paro international airport, 24 suite Amankora Paro retreat contrast rustic elements with contemporary design. Its architecture features natural rammed-earth walls, gently sloping roofs and wood paneled interiors. Hidden in the hills above Paro Town, this luxury lodge has the power to sweep guests from one world to another.