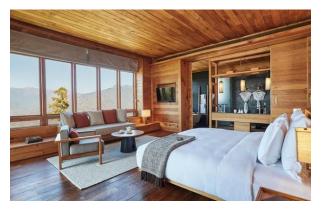

#### 5) Six Senses

Location: Above Paro National Museum

Sitting near a 12th-century fortress on a ridge above the Paro Dzong with breathtaking views, Six Senses Paro provides a warm, luxurious mountain retreat. The design has taken inspiration from the rock fortress, with its grand outdoor stone platform area where you can dine or relax. Perched up high at an elevation of 2,675 metres, the hotly anticipated Six Senses lodge sits in a prime position within Paro. As well as blending subtly into 12th-century 'dzong' ruins (from which it gets its name 'Six Senses Stone Ruins'), this thoughtfully-designed property offers phenomenal sweeping views across the forested valley to dramatic mountains beyond, which sit perfectly at eye-level.

**Lodge Suite** 

**Upper Lodge Suite** 

One Bedroom Villa

Two Bedroom Villa

Three Bedroom Villa