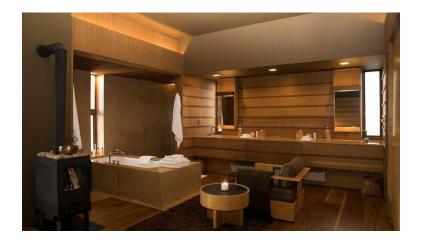

#### 4) Amankora

Location: Balakha Tshento, Drugyel, Paro, Bhutan

Combining Aman, the Sanskrit word for peace and Kora or Circular pilgrimage in dzongkha, Amankora is a unique circuit of lodges set across western and central valleys of Bhutan. Situated in Balakha village, 30 minutes from Paro international airport, 24 suite Amankora Paro retreat contrast rustic elements with contemporary design. Its architecture features natural rammed-earth walls, gently sloping roofs and wood paneled interiors. Hidden in the hills above Paro Town, this luxury lodge has the power to sweep guests from one world to another.

Bathroom