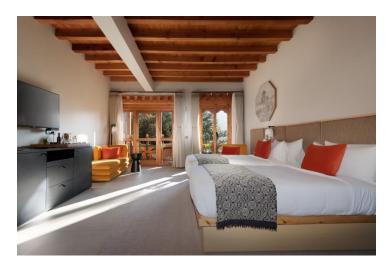

#### 5) Six Senses

Location: Above Paro National Museum

Sitting near a 12th-century fortress on a ridge above the Paro Dzong with breathtaking views, Six Senses Paro provides a warm, luxurious mountain retreat. The design has taken inspiration from the rock fortress, with its grand outdoor stone platform area where you can dine or relax. Perched up high at an elevation of 2,675 metres, the hotly anticipated Six Senses lodge sits in a prime position within Paro. As well as blending subtly into 12th-century 'dzong' ruins (from which it gets its name 'Six Senses Stone Ruins'), this thoughtfully-designed property offers phenomenal sweeping views across the forested valley to dramatic mountains beyond, which sit perfectly at eye-level.

**Lodge Suite** 

**Upper Lodge Suite** 

One Bedroom Villa

Two Bedroom Villa

Three Bedroom Villa