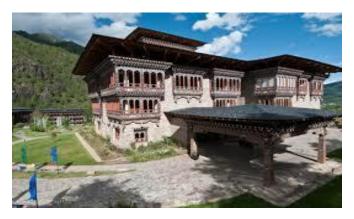

### 3) Le Meridien Paro, Riverfront

Location: Shaba, Paro, Bhutan

Set against the Himalayas, this polished, palatial hotel built to resemble a 17th-century fortress overlooks the Paro River and is 4 km from the airport, and 7 km from Rinpung Dzong, a famed Buddhist monastery/fortress.