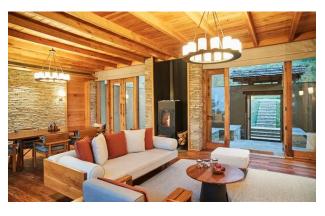

#### 4) Amankora

Location: Balakha Tshento, Drugyel, Paro, Bhutan

Combining Aman, the Sanskrit word for peace and Kora or Circular pilgrimage in dzongkha, Amankora is a unique circuit of lodges set across western and central valleys of Bhutan. Situated in Balakha village, 30 minutes from Paro international airport, 24 suite Amankora Paro retreat contrast rustic elements with contemporary design. Its architecture features natural rammed-earth walls, gently sloping roofs and wood paneled interiors. Hidden in the hills above Paro Town, this luxury lodge has the power to sweep guests from one world to another.

Bathroom