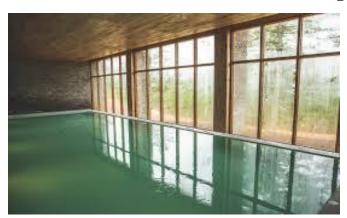

ntury fortress on a ridge above the Paro Dzong with breathtaking views, Six Senses Paro provides a warm, luxurious mountain retreat. The design has taken inspiration from the rock fortress, with its grand outdoor stone platform area where you can dine or relax. Perched up high at an elevation of 2,675 metres, the hotly anticipated Six Senses lodge sits in a prime position within Paro. As well as blending subtly into 12th-century 'dzong' ruins (from which it gets its name 'Six Senses Stone Ruins'), this thoughtfully-designed property offers phenomenal sweeping views across the forested valley to dramatic mountains beyond, which sit perfectly at eye-level.



**Lodge Suite** 



**Upper Lodge Suite** 



One Bedroom Villa



Two Bedroom Villa



Three Bedroom Villa





# **Swimming pool**