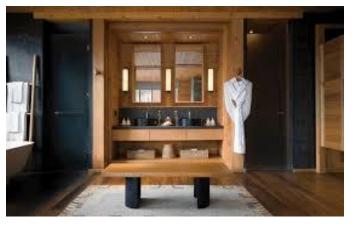

Sitting near a 12th-century fortress on a ridge above the Paro Dzong with breathtaking views, Six Senses Paro provides a warm, luxurious mountain retreat. The design has taken inspiration from the rock fortress, with its grand outdoor stone platform area where you can dine or relax. Perched up high at an elevation of 2,675 metres, the hotly anticipated Six Senses lodge sits in a prime position within Paro. As well as blending subtly into 12th-century 'dzong' ruins (from which it gets its name 'Six Senses Stone Ruins'), this thoughtfully-designed property offers phenomenal sweeping views across the forested valley to dramatic mountains beyond, which sit perfectly at eye-level.



**Lodge Suite** 



**Upper Lodge Suite** 



One Bedroom Villa



Two Bedroom Villa



Three Bedroom Villa





# **Swimming pool**